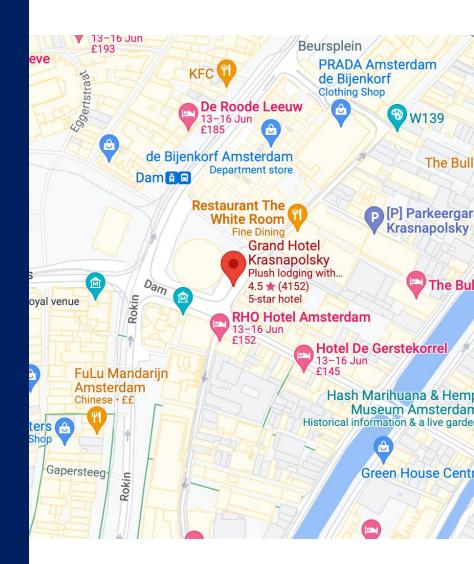

## THE CONFERENCE VENUE

ADDRESS GRAND HOTEL KRASNAPOLSKYDAM 9, 1012 JS, AMSTERDAM, THE NETHERLANDS The hotel is located in the heart of Amsterdam's characteristic historical centre with a view of the Royal Palace. Trendsetting shopping streets are around the corner, as well as museums like Anne Frank House and Rijksmuseum. Amsterdam Central Station is a seven minute walk away and bus and tram stops are just around the corner.

## **TRANSPORT LINKS**

Closest train stations include – Amsterdam Central (8 min walk) Click <u>here</u> for full map